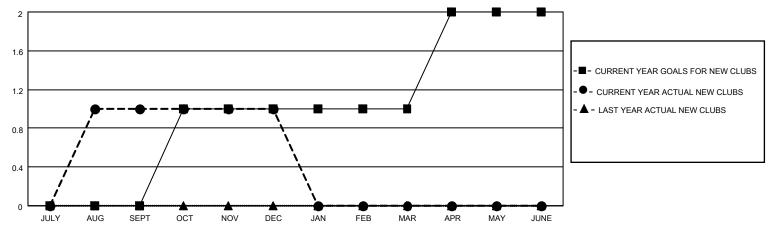

### GOALS AND ACTUAL NEW CLUBS CUMULATIVE

## District 105CW

| Clubs         |               |             |               | Members               |                         |                         |                                                    |  |
|---------------|---------------|-------------|---------------|-----------------------|-------------------------|-------------------------|----------------------------------------------------|--|
|               | RESULTS FOR   | R 2020-2021 |               | RESULTS FOR 2020-2021 |                         |                         |                                                    |  |
| QUARTER       | NEW CLUB GOAL | NEW CLUBS   | DROPPED CLUBS | QUARTER MEN           | MBER GROWTH NET<br>GOAL | MEMBER GROWTH<br>ACTUAL | DROPPED<br>MEMBERS ACTUAL<br>(including transfers) |  |
| JULY/AUG/SEPT | 0             | 1           | 1             | JULY/AUG/SEPT         | 20                      | 72                      | 42                                                 |  |
| OCT/NOV/DEC   | 1             | 0           | 0             | OCT/NOV/DEC           | 30                      | 73                      | 49                                                 |  |
| JAN/FEB/MAR   | 0             | 0           | 0             | JAN/FEB/MAR           | 20                      | 0                       | 0                                                  |  |
| APR/MAY/JUNE  | 1             | 0           | 0             | APR/MAY/JUNE          | 30                      | 0                       | 0                                                  |  |