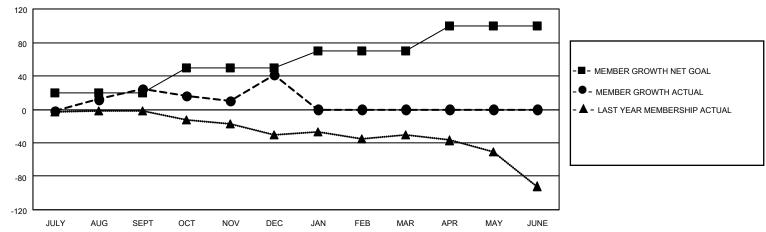

#### GOALS AND ACTUAL MEMBERS CUMULATIVE

| DROPPED CLUBS: 1 |    | 24 CLUBS OF 92 ADDED 1 OR MORE<br>NEW MEMBERS | GENDER DISTRIBUTION  MALE 1,222 (72.31%)  FEMALE 468 (27.69%) |              |     |
|------------------|----|-----------------------------------------------|---------------------------------------------------------------|--------------|-----|
| DROPPED MEMBERS  |    |                                               | PEWALE                                                        | 408 (27.09%) |     |
| DECEASED         | 7  | CLICK HERE FOR CUMULATIVE                     | TOTAL FAMILY UNIT MEMBERS                                     |              | 216 |
| CLUB CANCELLED   | 0  | MEMBERSHIP DATA                               |                                                               | 0.000        | 109 |
| OTHER 84         |    |                                               | FAMILY MEMBERS PAYING HALF DUES                               |              | 109 |
| TOTAL            | 91 |                                               | B020                                                          |              |     |

## District 105CW

| Clubs         |               |             |               | Members               |                         |                         |                                                    |  |
|---------------|---------------|-------------|---------------|-----------------------|-------------------------|-------------------------|----------------------------------------------------|--|
|               | RESULTS FOR   | R 2020-2021 |               | RESULTS FOR 2020-2021 |                         |                         |                                                    |  |
| QUARTER       | NEW CLUB GOAL | NEW CLUBS   | DROPPED CLUBS | QUARTER MEN           | MBER GROWTH NET<br>GOAL | MEMBER GROWTH<br>ACTUAL | DROPPED<br>MEMBERS ACTUAL<br>(including transfers) |  |
| JULY/AUG/SEPT | 0             | 1           | 1             | JULY/AUG/SEPT         | 20                      | 72                      | 42                                                 |  |
| OCT/NOV/DEC   | 1             | 0           | 0             | OCT/NOV/DEC           | 30                      | 73                      | 49                                                 |  |
| JAN/FEB/MAR   | 0             | 0           | 0             | JAN/FEB/MAR           | 20                      | 0                       | 0                                                  |  |
| APR/MAY/JUNE  | 1             | 0           | 0             | APR/MAY/JUNE          | 30                      | 0                       | 0                                                  |  |